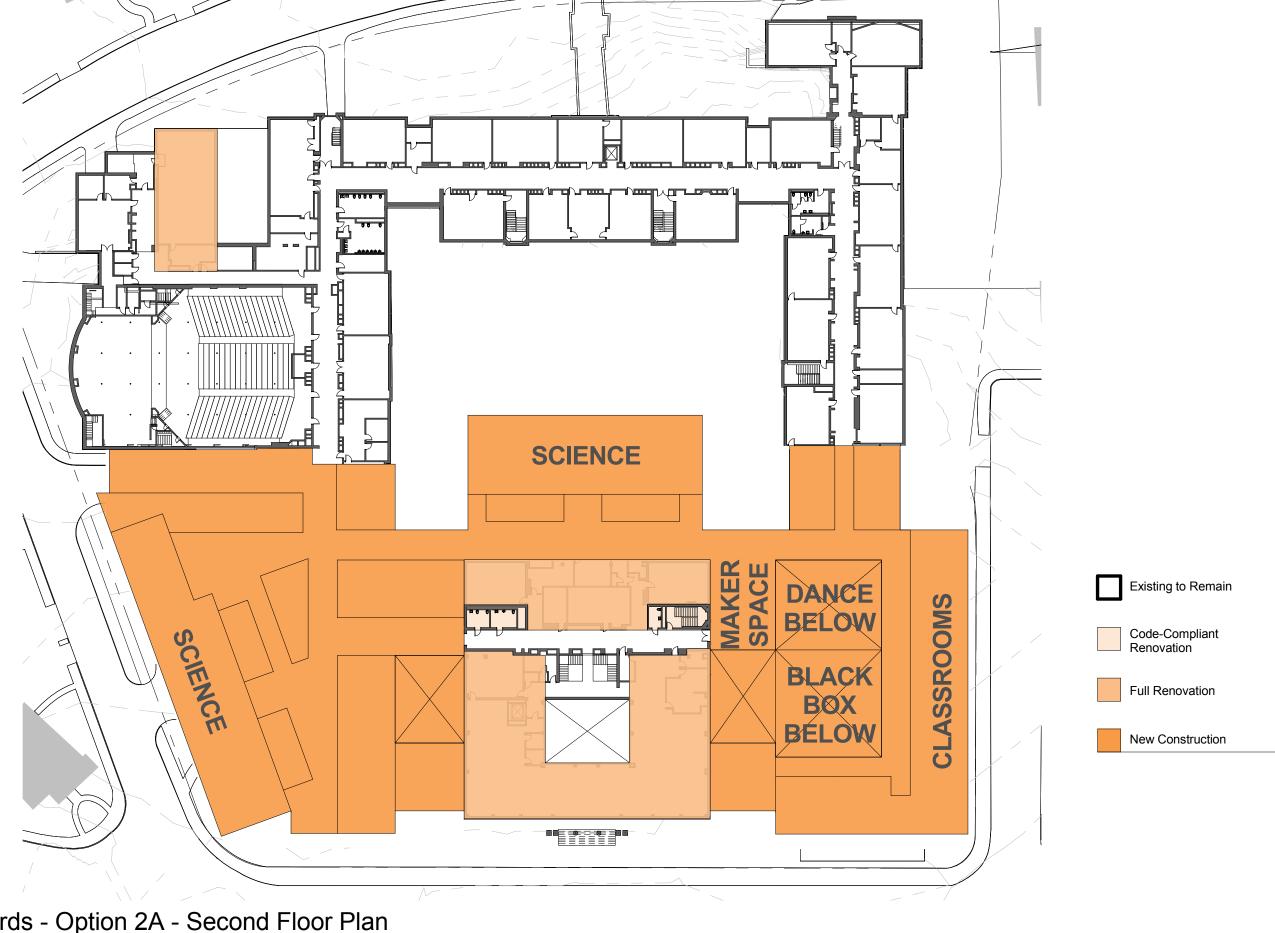

115 Greenough Street

Brookline, MA 01 March 2017

HMFH

MA HS Standards - Option 2A - Second Floor Plan

115 Greenough Street

Brookline, MA 01 March 2017

FH

MA HS Standards - Option 2A - Third Floor Plan 115 Greenough Street

Brookline, MA 01 March 2017

MA HS Standards - Option 2A - Fourth Floor Plan 115 Greenough Street

Brookline, MA 01 March 2017

MA HS Standards - Tappan Gym 60 - 66 Tappan Street

Brookline, MA

MA HS Standards - Option 2B - Massing 115 Greenough Street