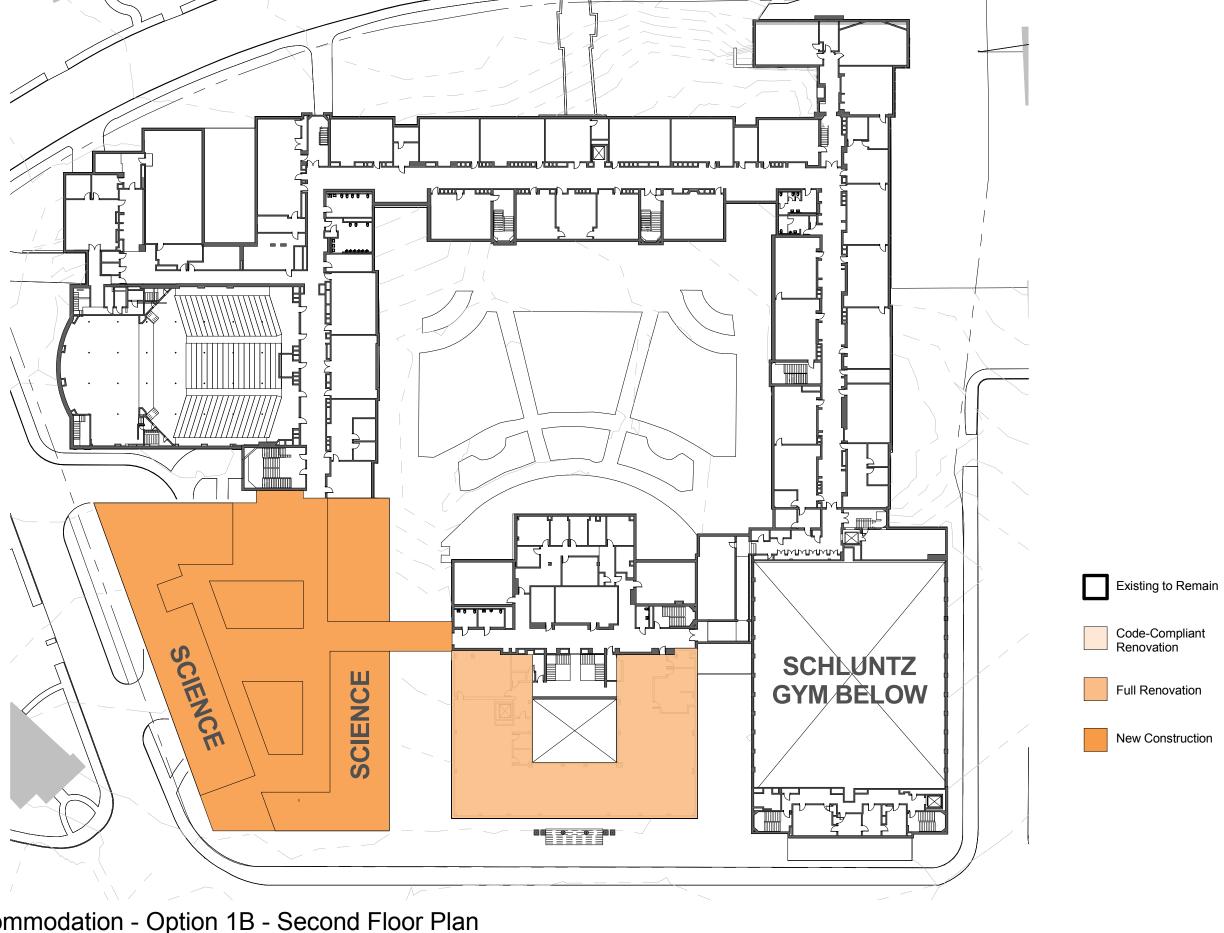

Brookline, MA 01 March 2017

Enrollment Accommodation - Option 1B - First Floor Plan

115 Greenough Street

Brookline, MA 01 March 2017

Enrollment Accommodation - Option 1B - Second Floor Plan 115 Greenough Street