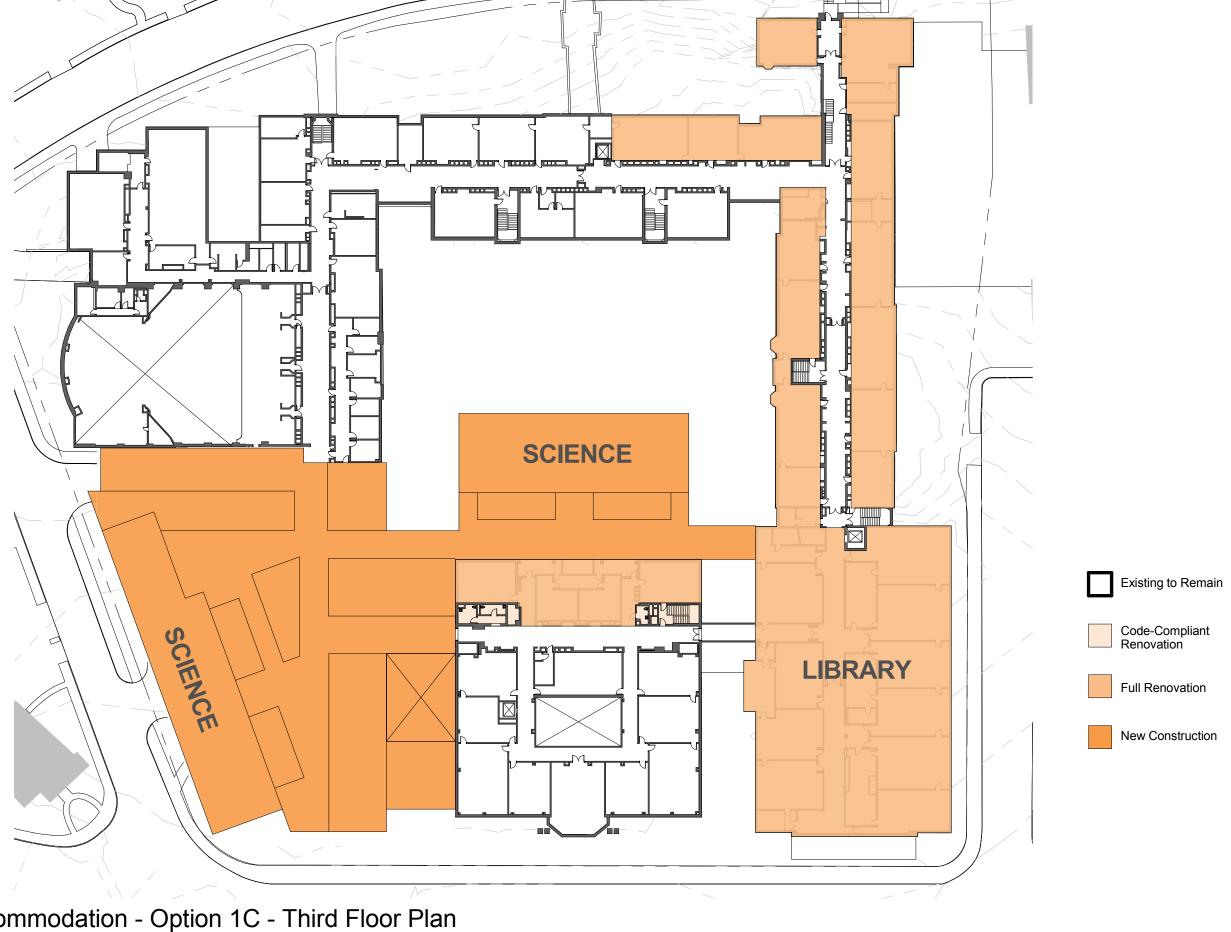

Enrollment Accommodation - Option 1C - Third Floor Plan 115 Greenough Street

Brookline, MA 01 March 2017

Enrollment Accommodation - Option 1C - Fourth Floor Plan 115 Greenough Street

Brookline, MA 01 March 2017