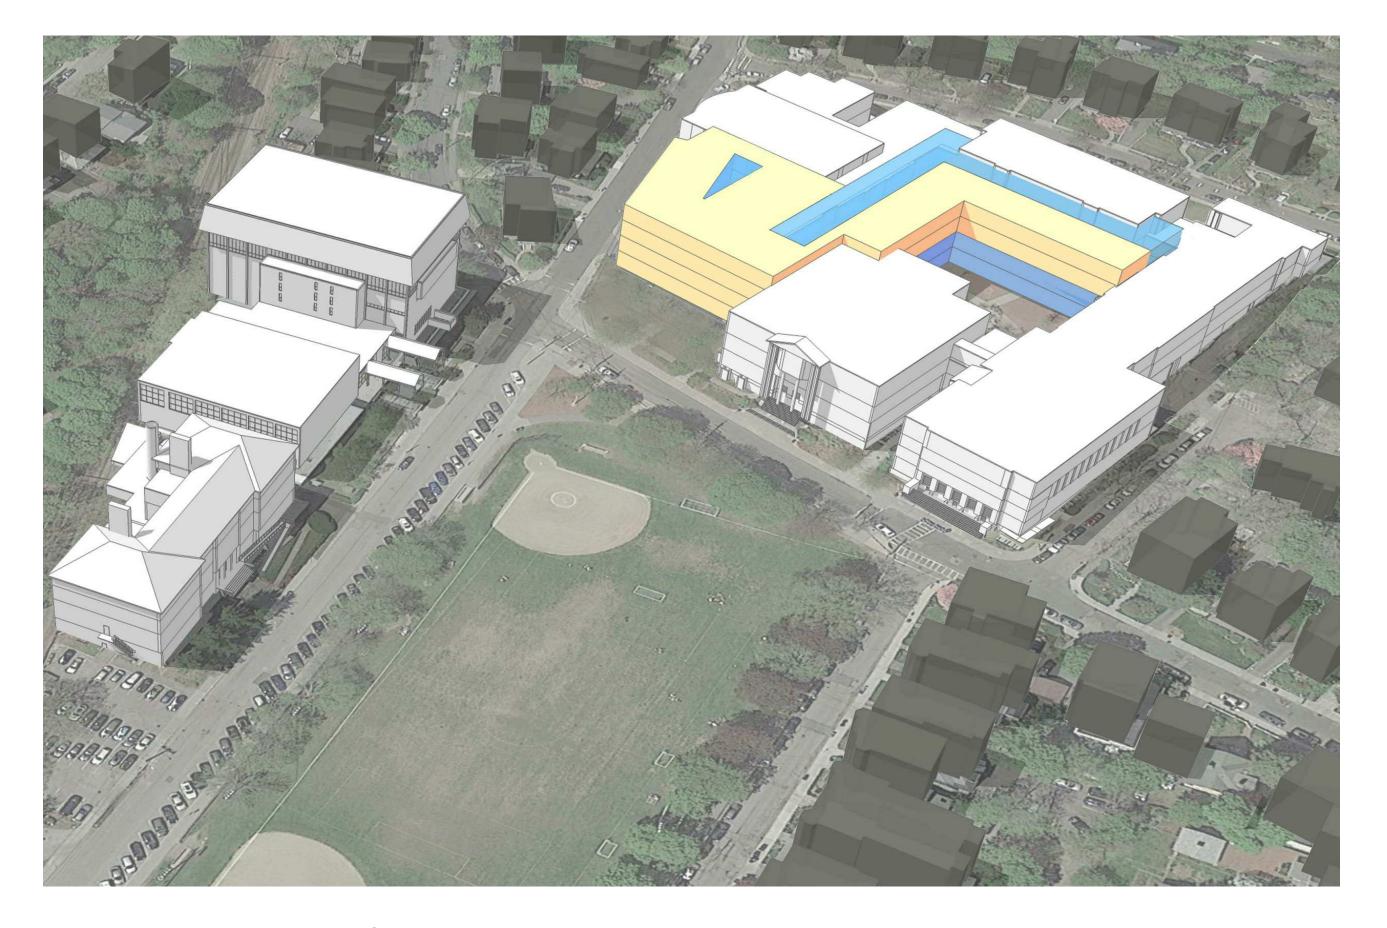

Brookline, MA 01 March 2017

MA HS Standards - Option 2A - Fourth Floor Plan 115 Greenough Street

Brookline, MA 01 March 2017

MA HS Standards - Tappan Gym 60 - 66 Tappan Street

Brookline, MA

MA HS Standards - Option 2B - Massing 115 Greenough Street

BHS Education Plan - Option 3 - Fifth Floor Plan

115 Greenough Street

Brookline, MA 01 March 2017

2.0 SECOND FLOOR 2

BHS Education Plan - Tappan Gym 60 - 66 Tappan Street

Brookline, MA

HMFH ARCHITECTS

3.0 THIRD FLOOR 1" = 50'-0"