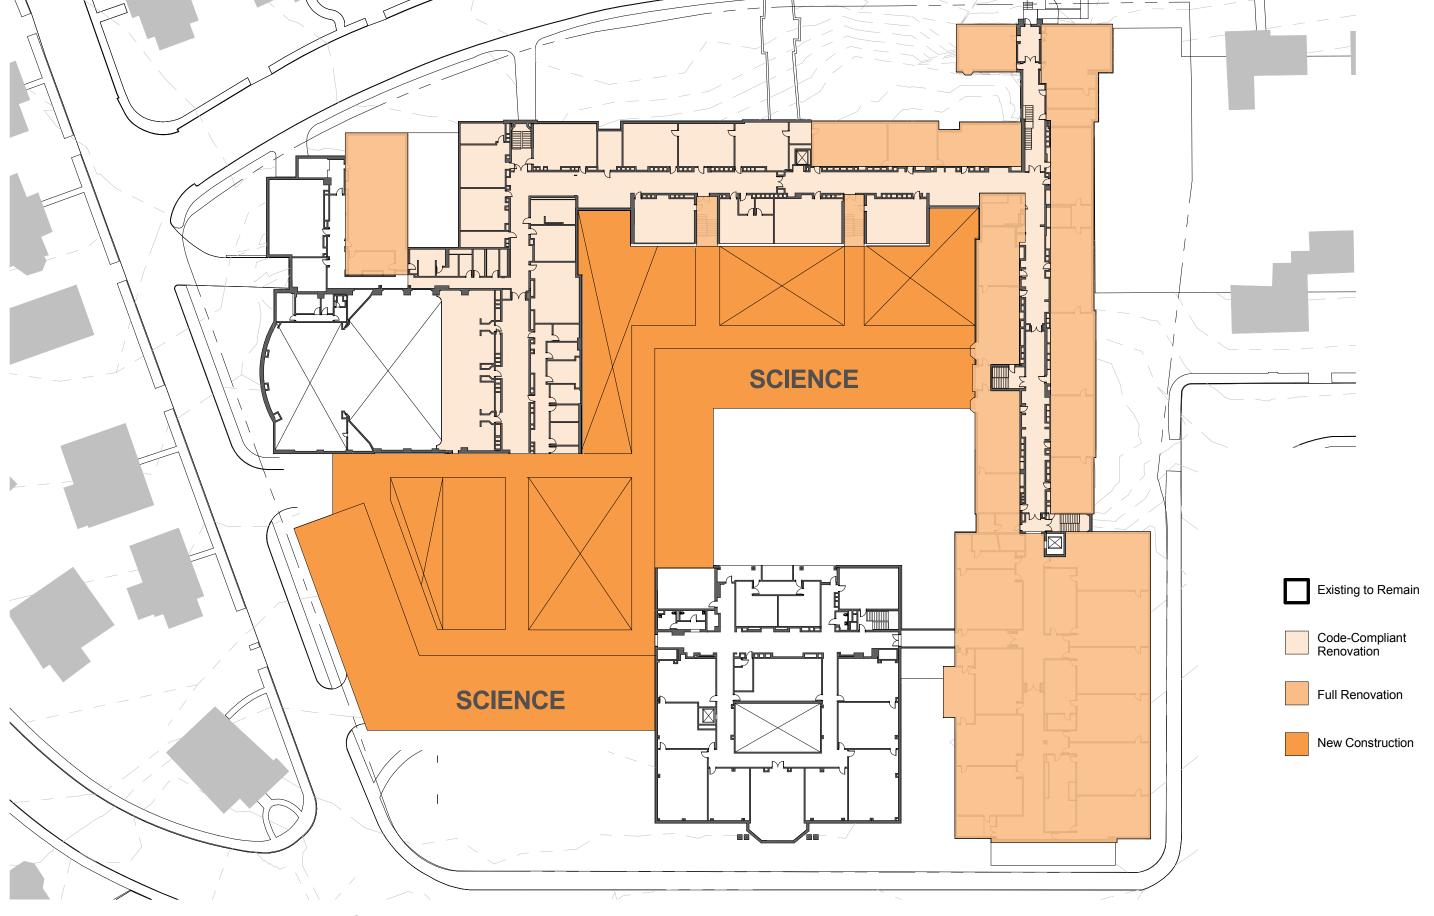

Enrollment Accommodation - Option 1A - Massing 115 Greenough Street

Brookline, MA 01 March 2017

Enrollment Accommodation - Option 1A - Basement Plan 115 Greenough Street

Brookline, MA 01 March 2017

115 Greenough Street