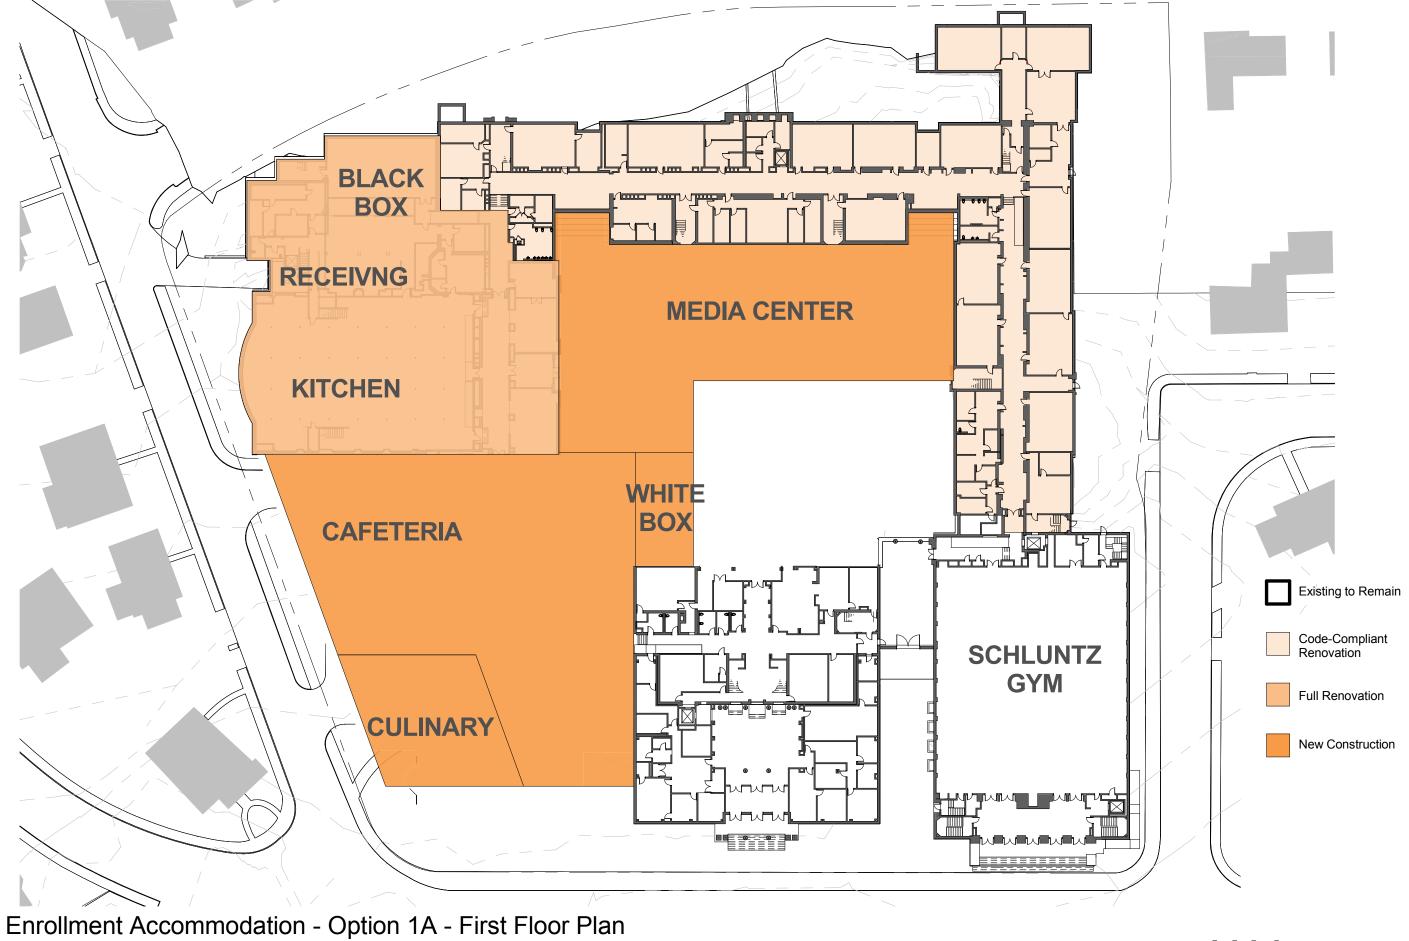

Enrollment Accommodation - Option 1A - Massing 115 Greenough Street

Brookline, MA 01 March 2017

Enrollment Accommodation - Option 1A - Basement Plan 115 Greenough Street

Brookline, MA 01 March 2017

115 Greenough Street