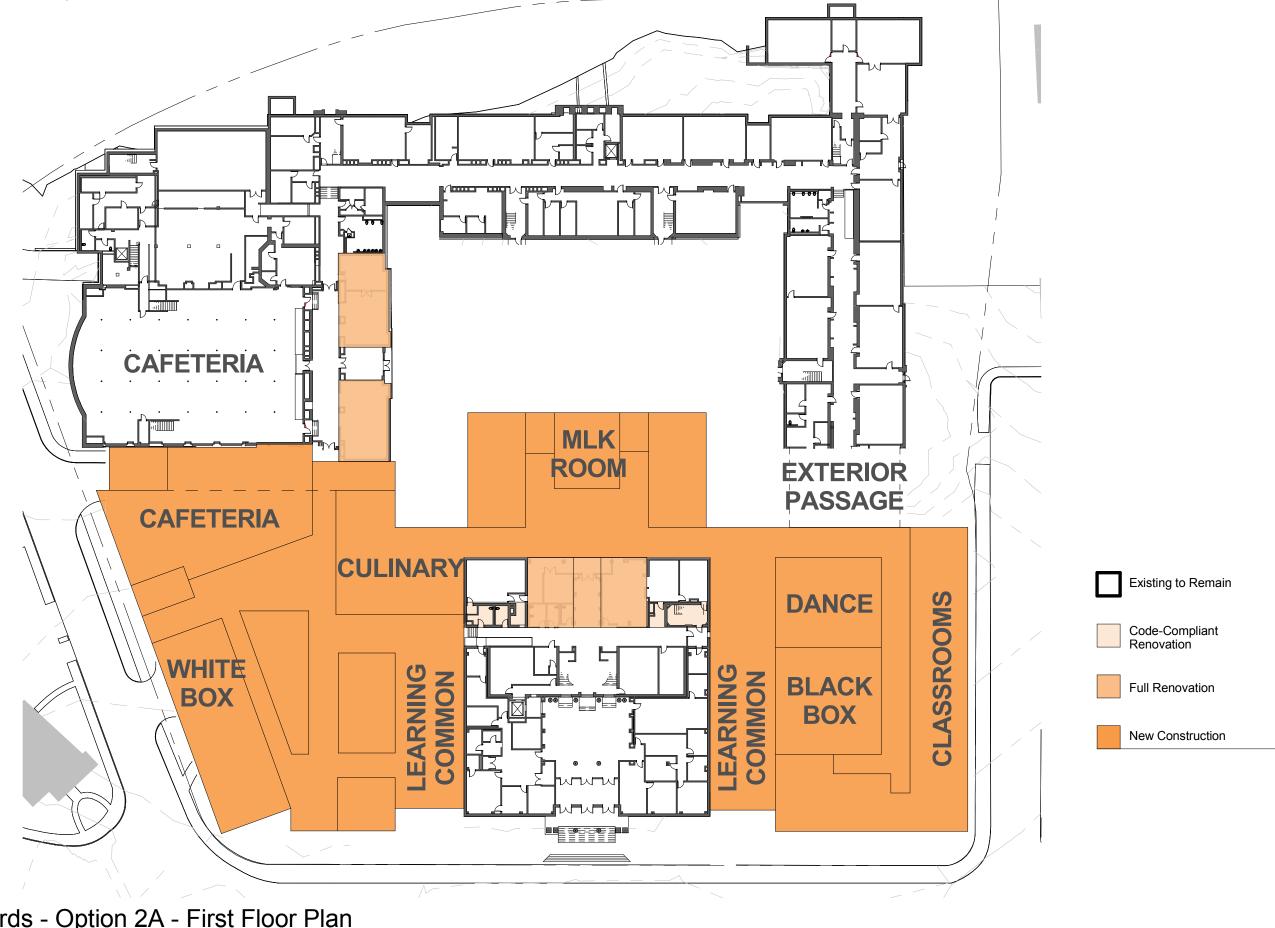

MA HS Standards - Option 2A - Massing 115 Greenough Street

Brookline, MA 01 March 2017

MA HS Standards - Option 2A - Basement Plan 115 Greenough Street

Brookline, MA 01 March 2017

MA HS Standards - Option 2A - First Floor Plan

115 Greenough Street

Brookline, MA 01 March 2017

HMFH

MA HS Standards - Option 2A - Second Floor Plan

115 Greenough Street

Brookline, MA 01 March 2017

FH

MA HS Standards - Option 2A - Third Floor Plan 115 Greenough Street