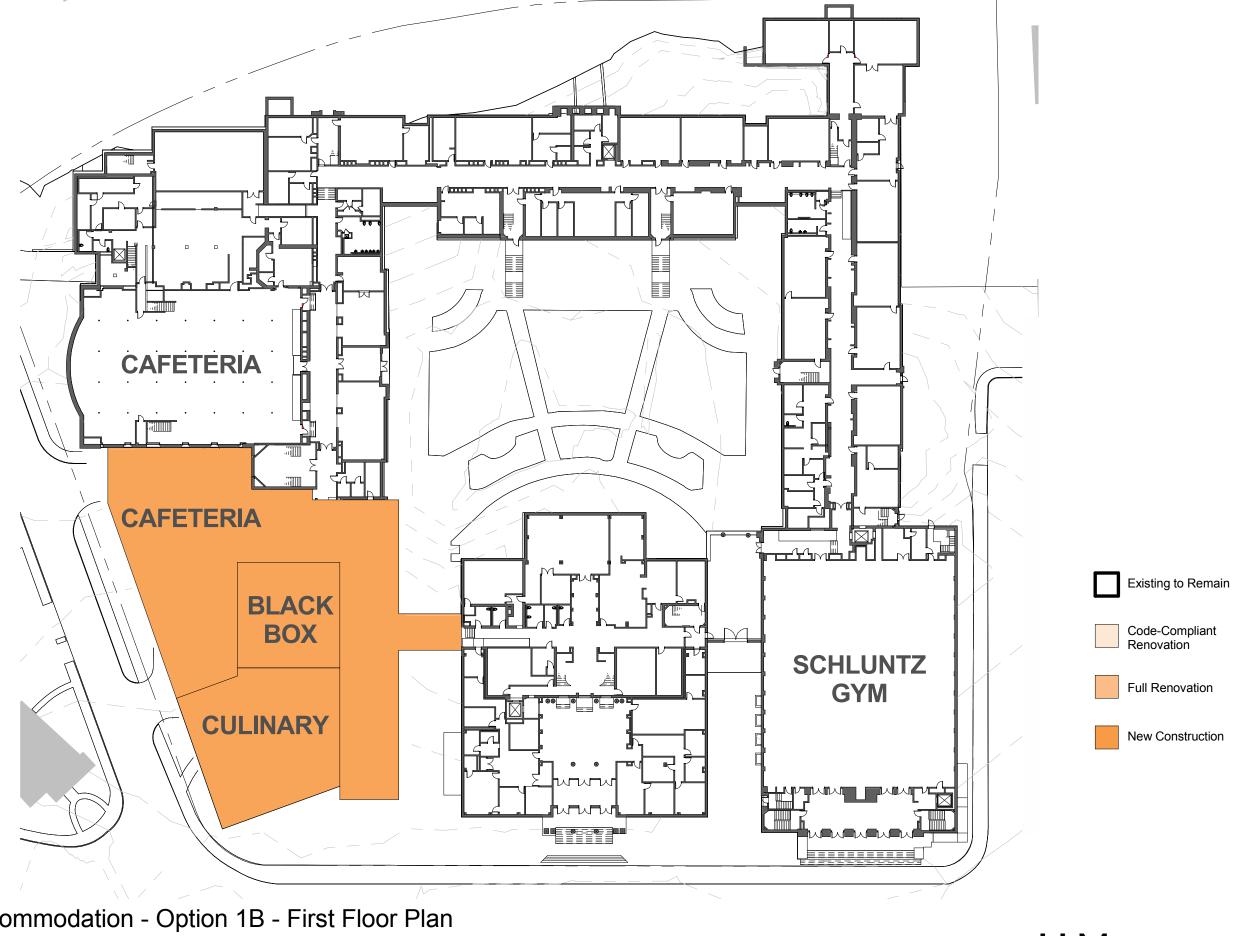

Brookline, MA 01 March 2017

Enrollment Accommodation - Option 1B - First Floor Plan

115 Greenough Street

Brookline, MA 01 March 2017

Enrollment Accommodation - Option 1B - Second Floor Plan 115 Greenough Street