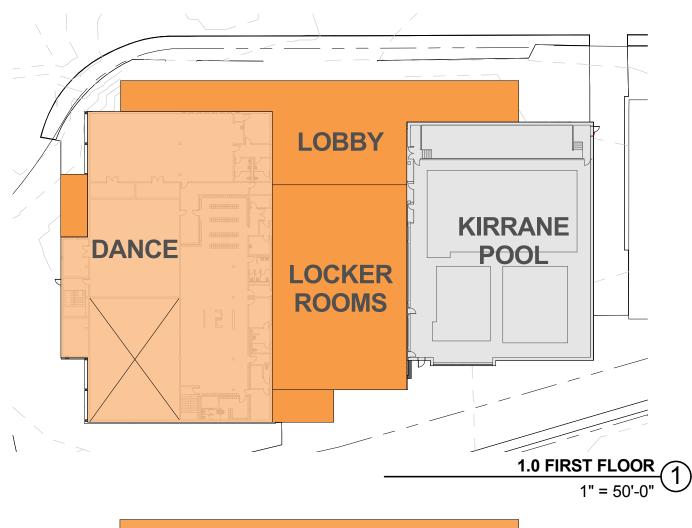

Brookline, MA 01 March 2017

Enrollment Accommodation - Option 1B - First Floor Plan

115 Greenough Street

Brookline, MA 01 March 2017

Enrollment Accommodation - Option 1B - Second Floor Plan 115 Greenough Street