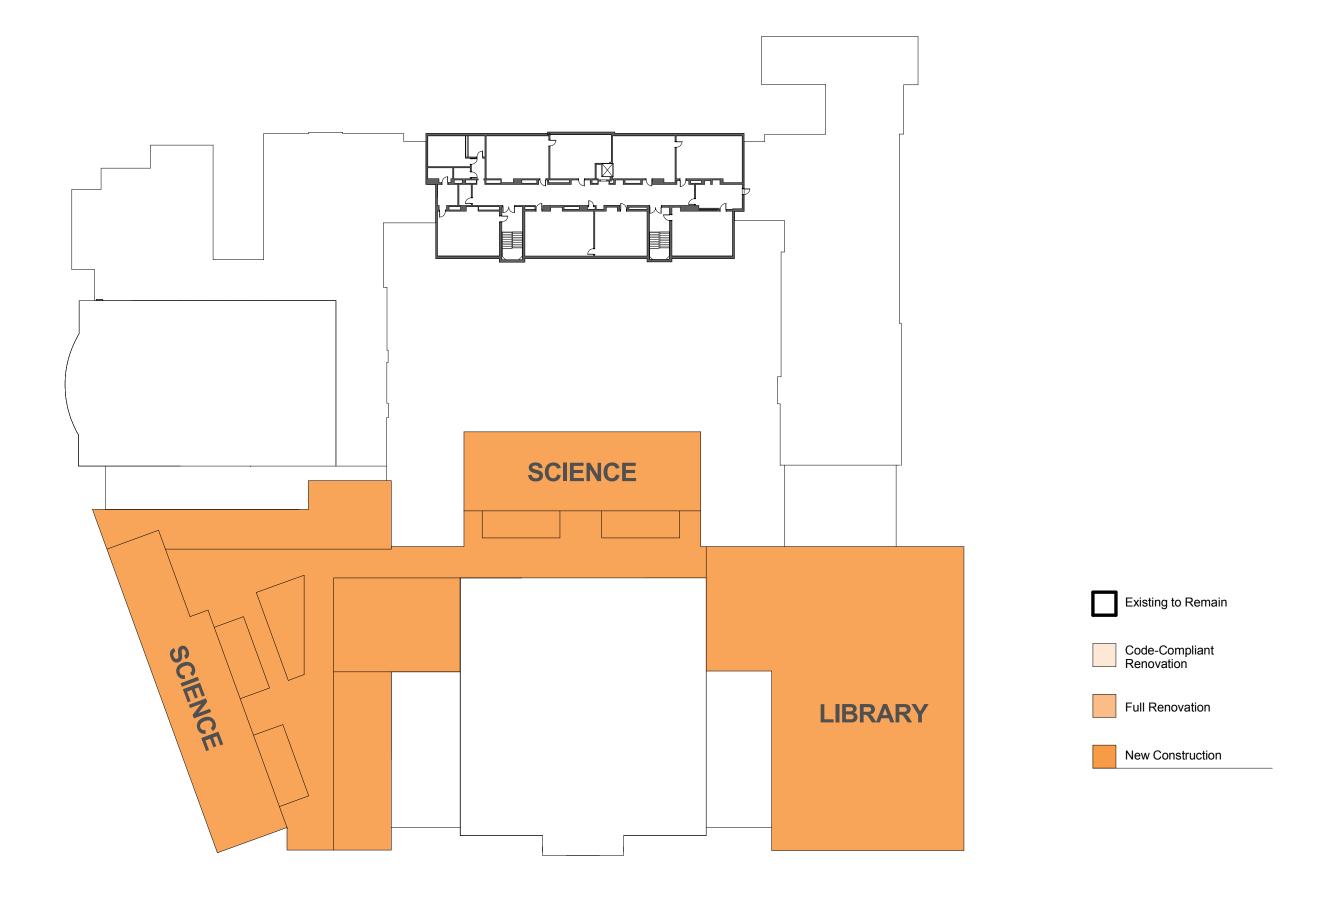

Brookline, MA 01 March 2017

MA HS Standards - Option 2A - Fourth Floor Plan 115 Greenough Street

Brookline, MA 01 March 2017

MA HS Standards - Tappan Gym 60 - 66 Tappan Street

Brookline, MA

MA HS Standards - Option 2B - Massing 115 Greenough Street

BHS Education Plan - Option 3 - Fifth Floor Plan

115 Greenough Street

Brookline, MA 01 March 2017

2.0 SECOND FLOOR 2

BHS Education Plan - Tappan Gym 60 - 66 Tappan Street

Brookline, MA

HMFH ARCHITECTS

3.0 THIRD FLOOR 1" = 50'-0"