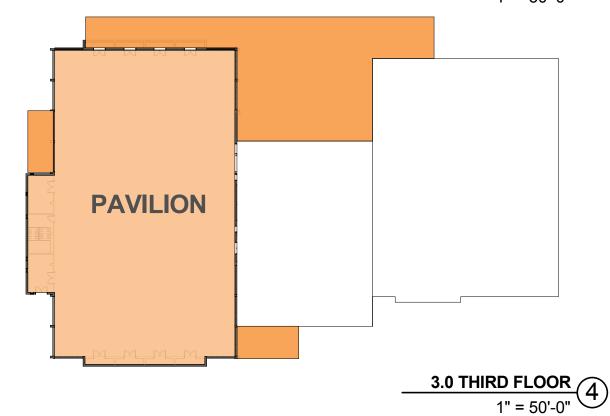

BHS Education Plan - Option 3 - Fifth Floor Plan

115 Greenough Street

Brookline, MA 01 March 2017

2.0 SECOND FLOOR 2

BHS Education Plan - Tappan Gym 60 - 66 Tappan Street

Brookline, MA

HMFH ARCHITECTS

3.0 THIRD FLOOR 1" = 50'-0"