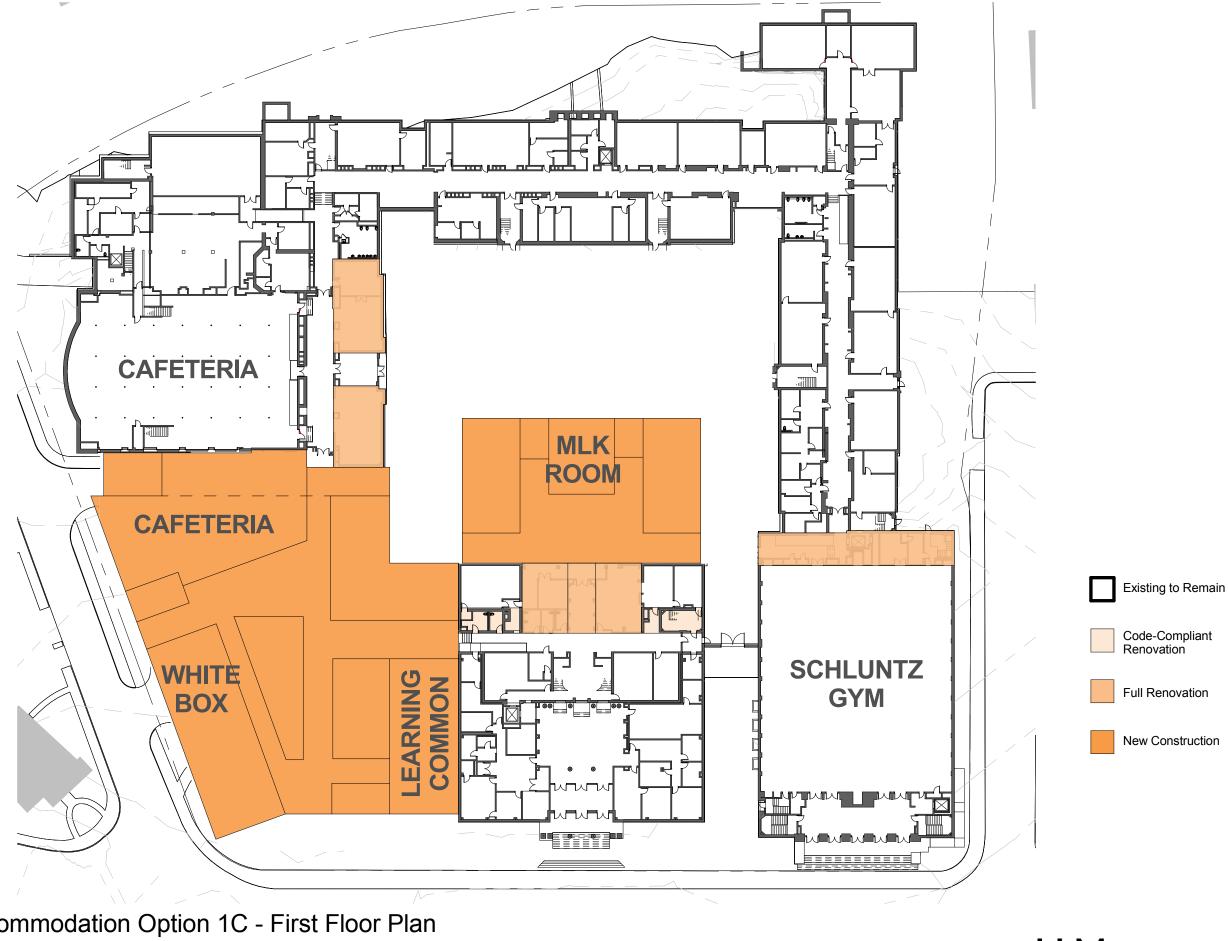

Enrollment Accommodation Option 1C - First Floor Plan 115 Greenough Street

Brookline, MA 01 March 2017

Enrollment Accommodation - Option 1C - Second Floor Plan

115 Greenough Street

Brookline, MA 01 March 2017