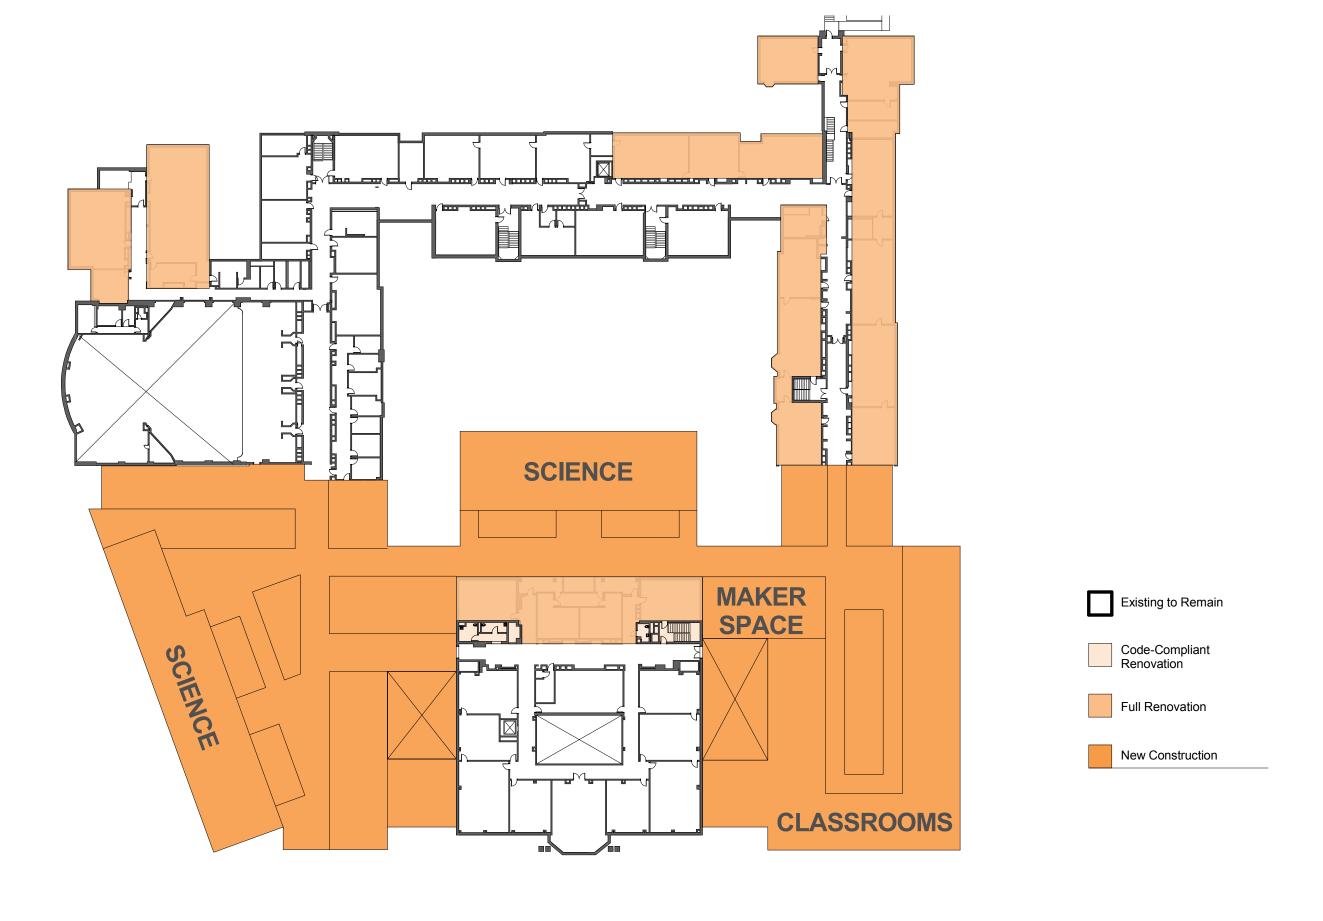

Enrollment Accommodation - Option 1A - Massing 115 Greenough Street

Brookline, MA 01 March 2017

Enrollment Accommodation - Option 1A - Basement Plan 115 Greenough Street

Brookline, MA 01 March 2017

115 Greenough Street

Brookline, MA 01 March 2017

HMFH

115 Greenough Street

Brookline, MA 01 March 2017

FH

Enrollment Accommodation - Option 1A - Third Floor Plan 115 Greenough Street

Brookline, MA 01 March 2017

F H

Enrollment Accommodation - Option 1A - Fourth Floor Plan 115 Greenough Street

Brookline, MA 01 March 2017

Enrollment Accommodation - Option 1B - Massing 115 Greenough Street

Brookline, MA 01 March 2017

Enrollment Accomodation - Option 1B - Basement Plan 115 Greenough Street