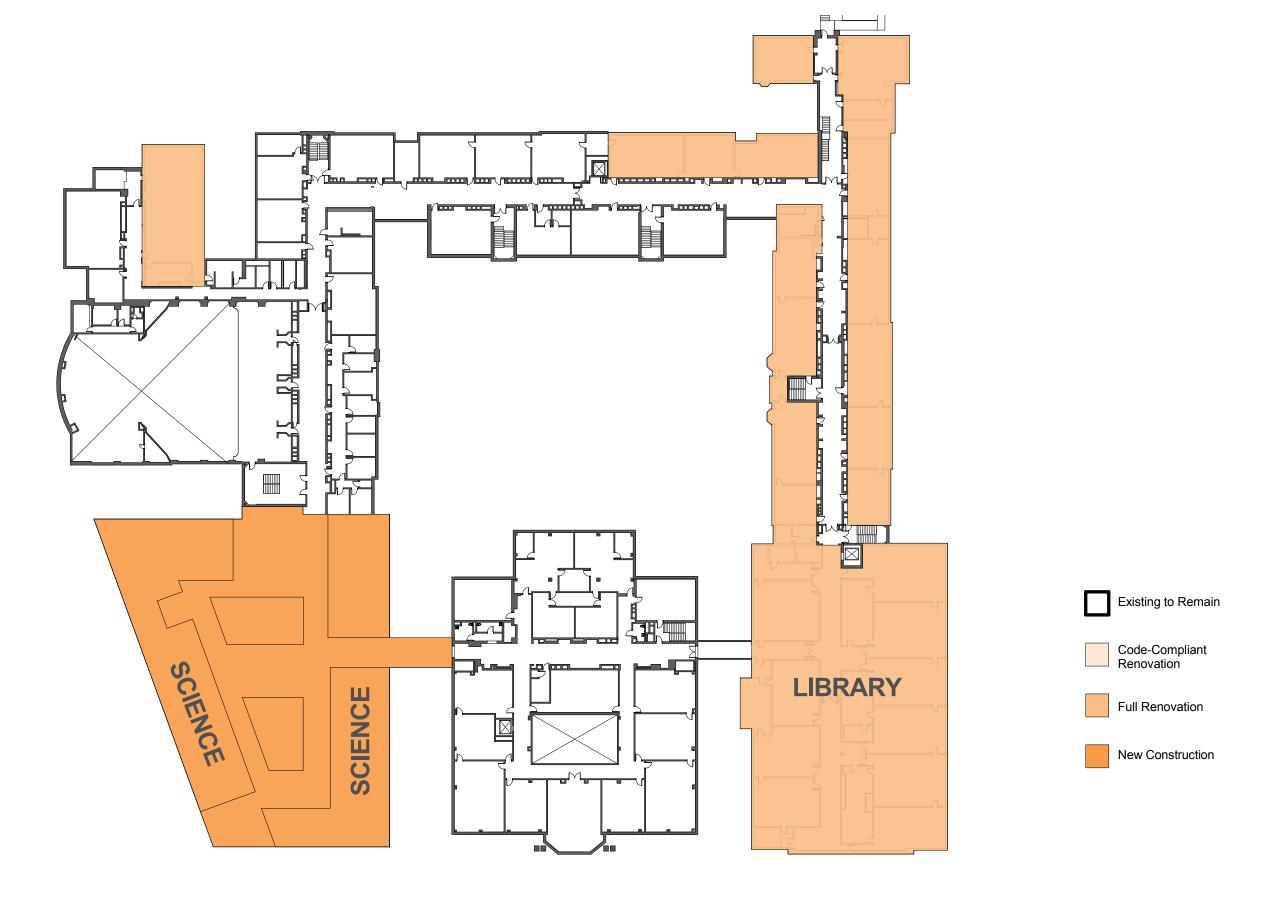

Enrollment Accommodation - Option 1A - Massing 115 Greenough Street

Brookline, MA 01 March 2017

Enrollment Accommodation - Option 1A - Basement Plan 115 Greenough Street

Brookline, MA 01 March 2017

115 Greenough Street