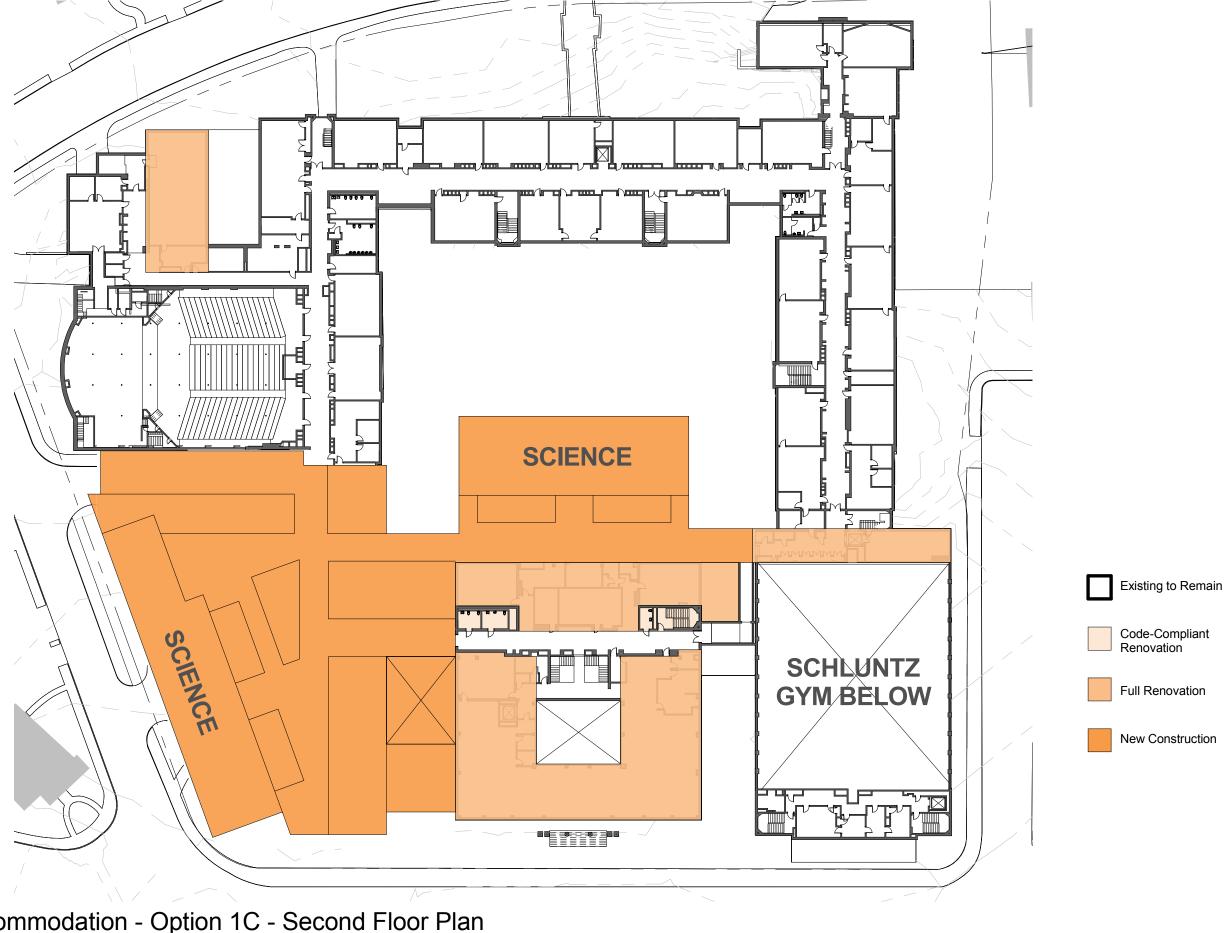

Enrollment Accommodation Option 1C - First Floor Plan 115 Greenough Street

Brookline, MA 01 March 2017

Enrollment Accommodation - Option 1C - Second Floor Plan

115 Greenough Street

Brookline, MA 01 March 2017