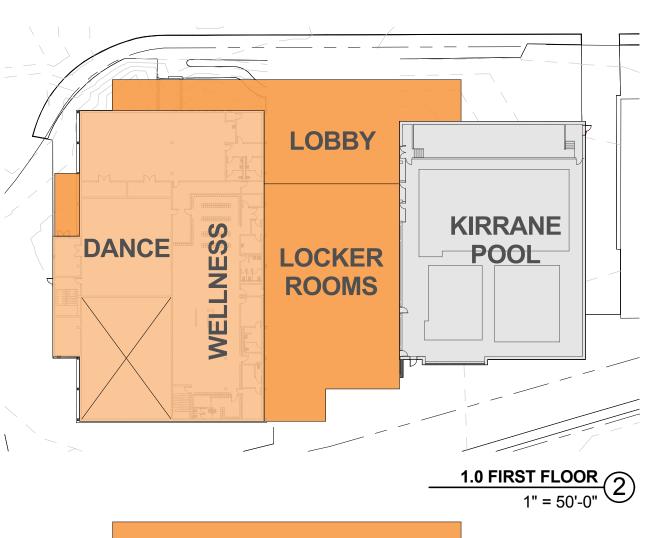

Enrollment Accommodation Option 1C - First Floor Plan 115 Greenough Street

Brookline, MA 01 March 2017

Enrollment Accommodation - Option 1C - Second Floor Plan

115 Greenough Street

Brookline, MA 01 March 2017