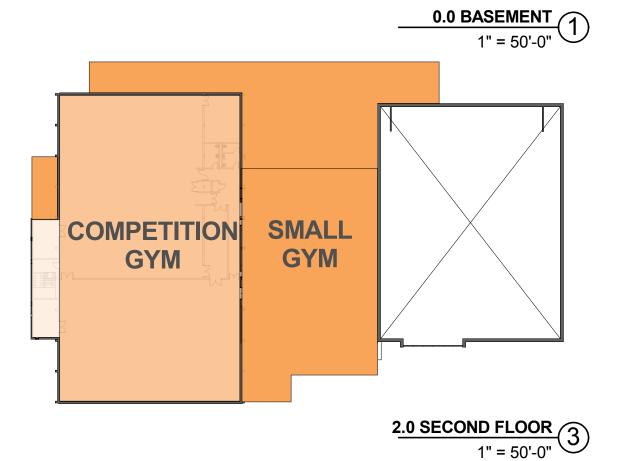

BHS Education Plan - Option 3 - Fifth Floor Plan

115 Greenough Street

Brookline, MA 01 March 2017

2.0 SECOND FLOOR 2

BHS Education Plan - Tappan Gym 60 - 66 Tappan Street

Brookline, MA

HMFH ARCHITECTS

3.0 THIRD FLOOR 1" = 50'-0"