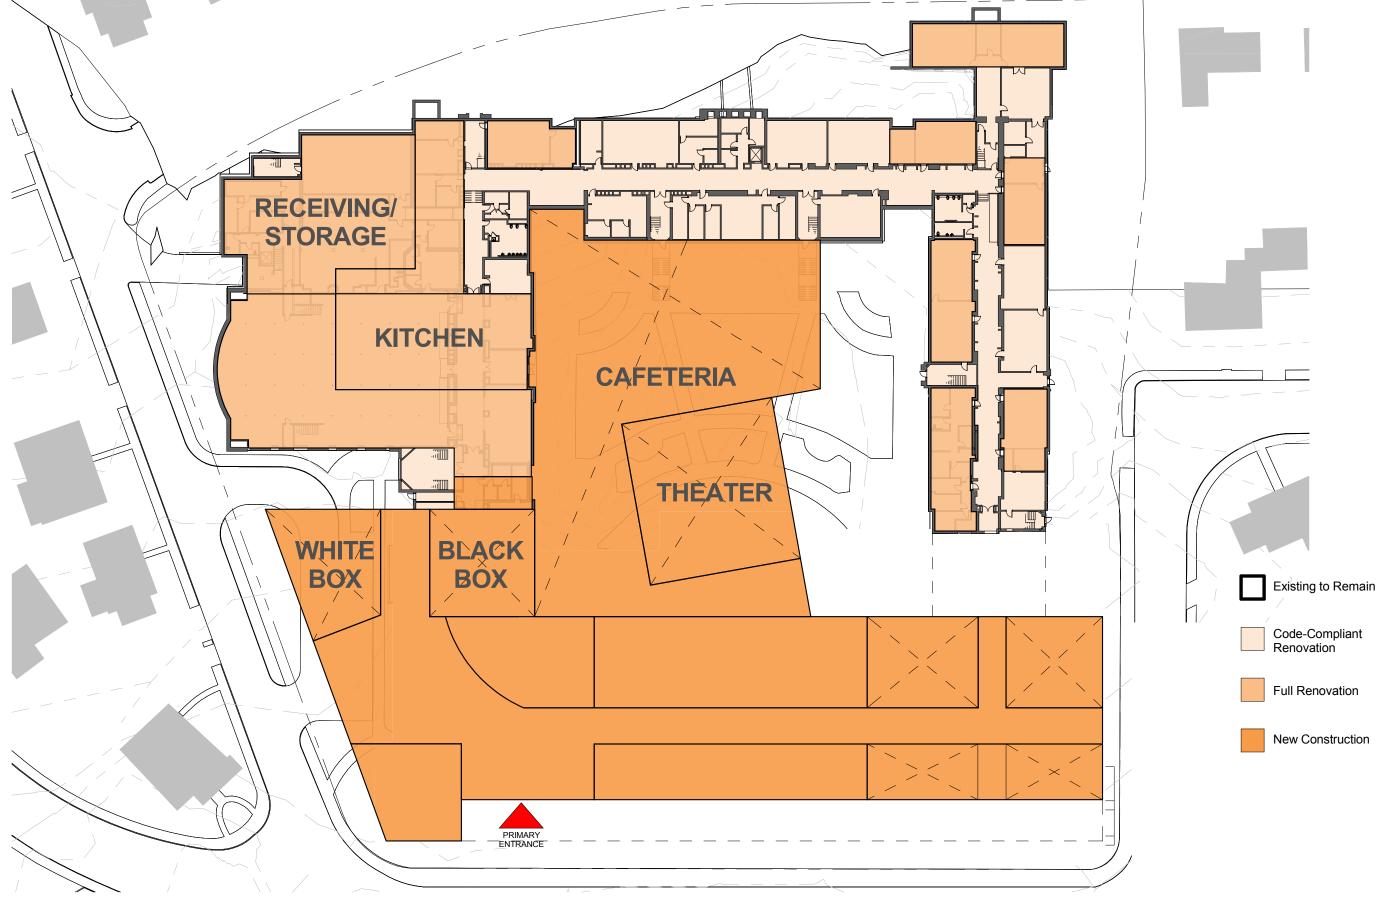

MA HS Standards - Option 2B - Sixth Floor Plan

115 Greenough Street

Brookline, MA 01 March 2017

H M F H

BHS Education Plan - Option 3 - Massing 115 Greenough Street

Brookline, MA 01 March 2017

BHS Education Plan - Option 3 - Basement Plan 115 Greenough Street

Brookline, MA 01 March 2017

BHS Education Plan - Option 3 - First Floor Plan

115 Greenough Street

Brookline, MA 01 March 2017

H M F H

BHS Education Plan - Option 3 - Second Floor Plan

**115 Greenough Street**Brookline, MA