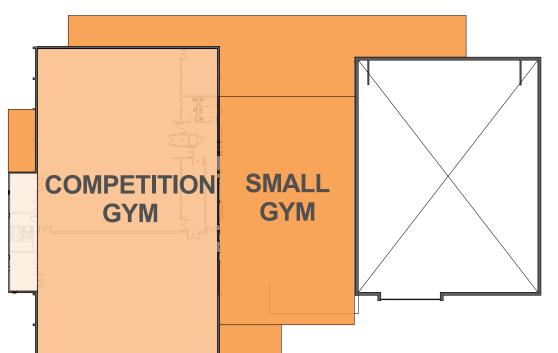

BHS Education Plan - Option 3 - Fifth Floor Plan

115 Greenough Street

Brookline, MA 01 March 2017

2.0 SECOND FLOOR 2

BHS Education Plan - Tappan Gym 60 - 66 Tappan Street

Brookline, MA

HMFH ARCHITECTS

3.0 THIRD FLOOR 1" = 50'-0"