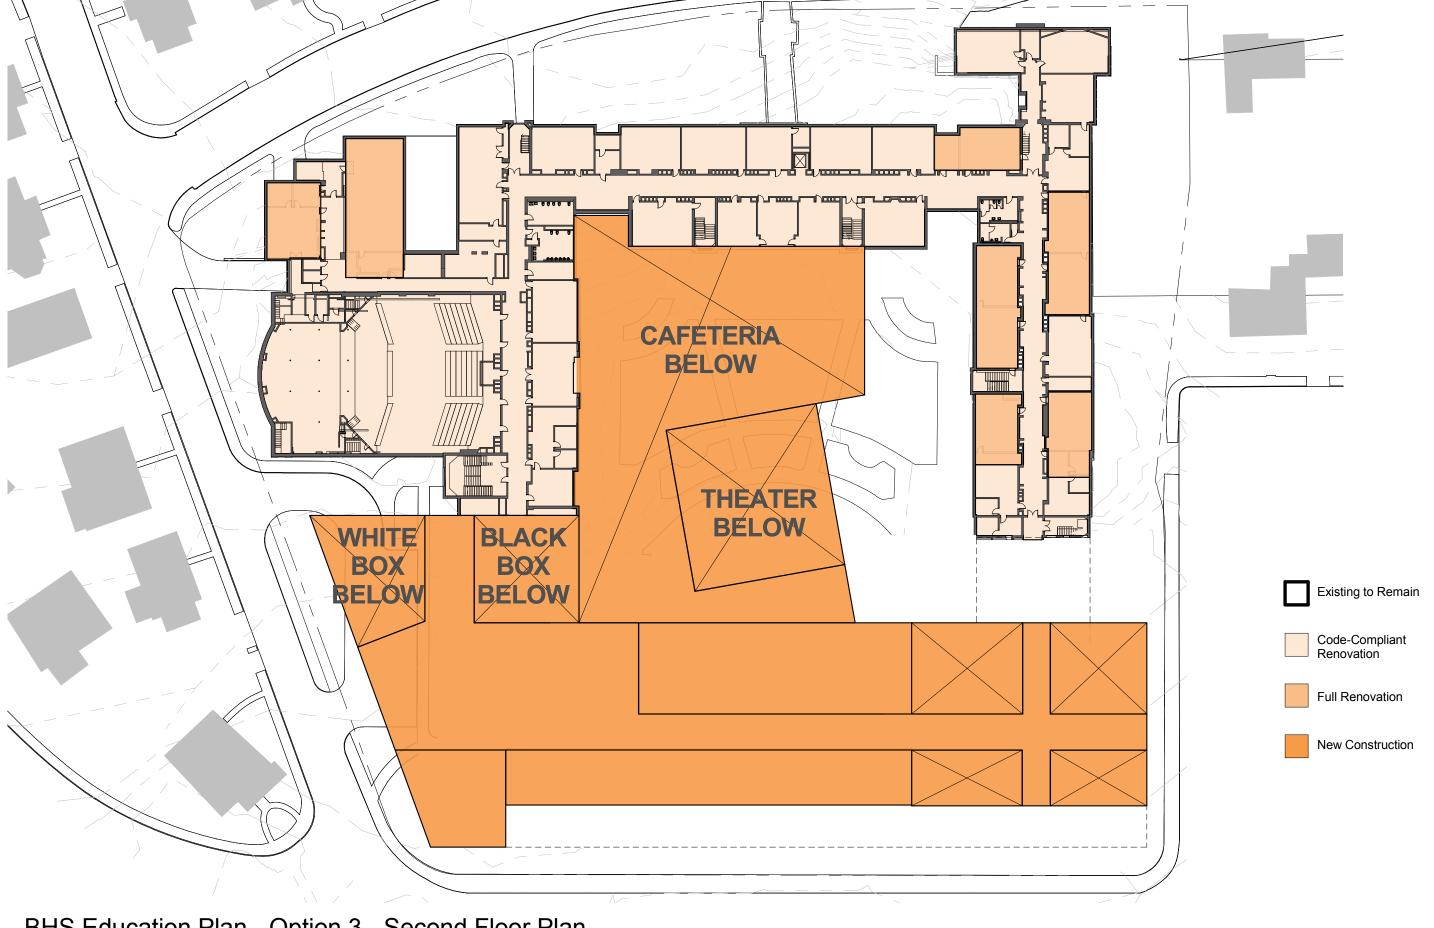

01 March 2017

HM FH

BHS Education Plan - Option 3 - Third Floor Plan

115 Greenough Street

Brookline, MA 01 March 2017

BHS Education Plan - Option 3 - Fourth Floor Plan 115 Greenough Street

Brookline, MA 01 March 2017

BHS Education Plan - Option 3 - Fifth Floor Plan

115 Greenough Street

Brookline, MA 01 March 2017

2.0 SECOND FLOOR 2

BHS Education Plan - Tappan Gym 60 - 66 Tappan Street

Brookline, MA

HMFH ARCHITECTS

3.0 THIRD FLOOR 1" = 50'-0"