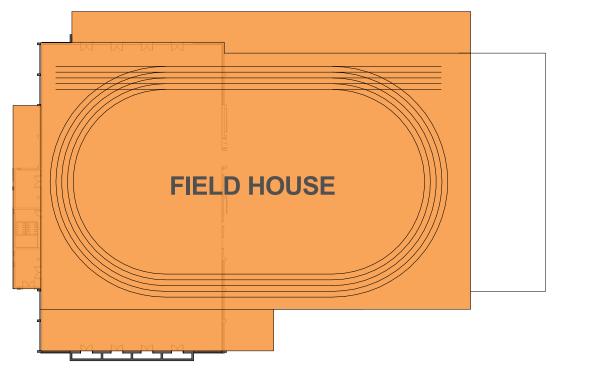

BHS Education Plan - Option 3 - Fifth Floor Plan

115 Greenough Street

Brookline, MA 01 March 2017

2.0 SECOND FLOOR 2

BHS Education Plan - Tappan Gym 60 - 66 Tappan Street

Brookline, MA

HMFH ARCHITECTS

3.0 THIRD FLOOR 1" = 50'-0"